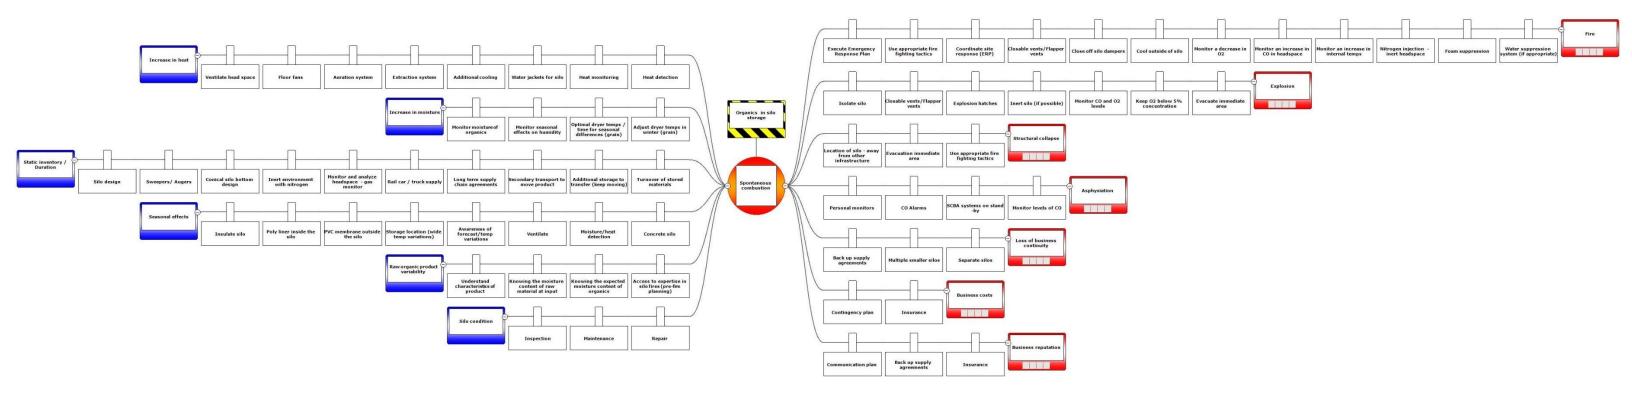

## **Spontaneous Combustion**

Thank you for requesting WorkSafeBC's consultation in learning about the BowTie risk analysis system. The attached BowTie diagram was developed in the course of this consultation and represents the information you provided. Please note that WorkSafeBC has only organized the information you provided and has not confirmed, assessed, or judged the information provided by you in any way. WorkSafeBC's receipt of the information and consultation on this matter does not constitute an endorsement or approval, express or implied, by WorkSafeBC of your practices or of your compliance with the Occupational Health and Safety Regulation (Regulation), the Workers Compensation Act (Act), or any WorkSafeBC directives, policies or standards. We confirm that WorkSafeBC's rights with respect to prevention, investigation, and penalties are unaffected by this consultation or any related activities. Please also be advised that the submission of information in relation to this BowTie development process does not limit or relieve the owners or employers from their obligations to comply with the Regulation and the Act.