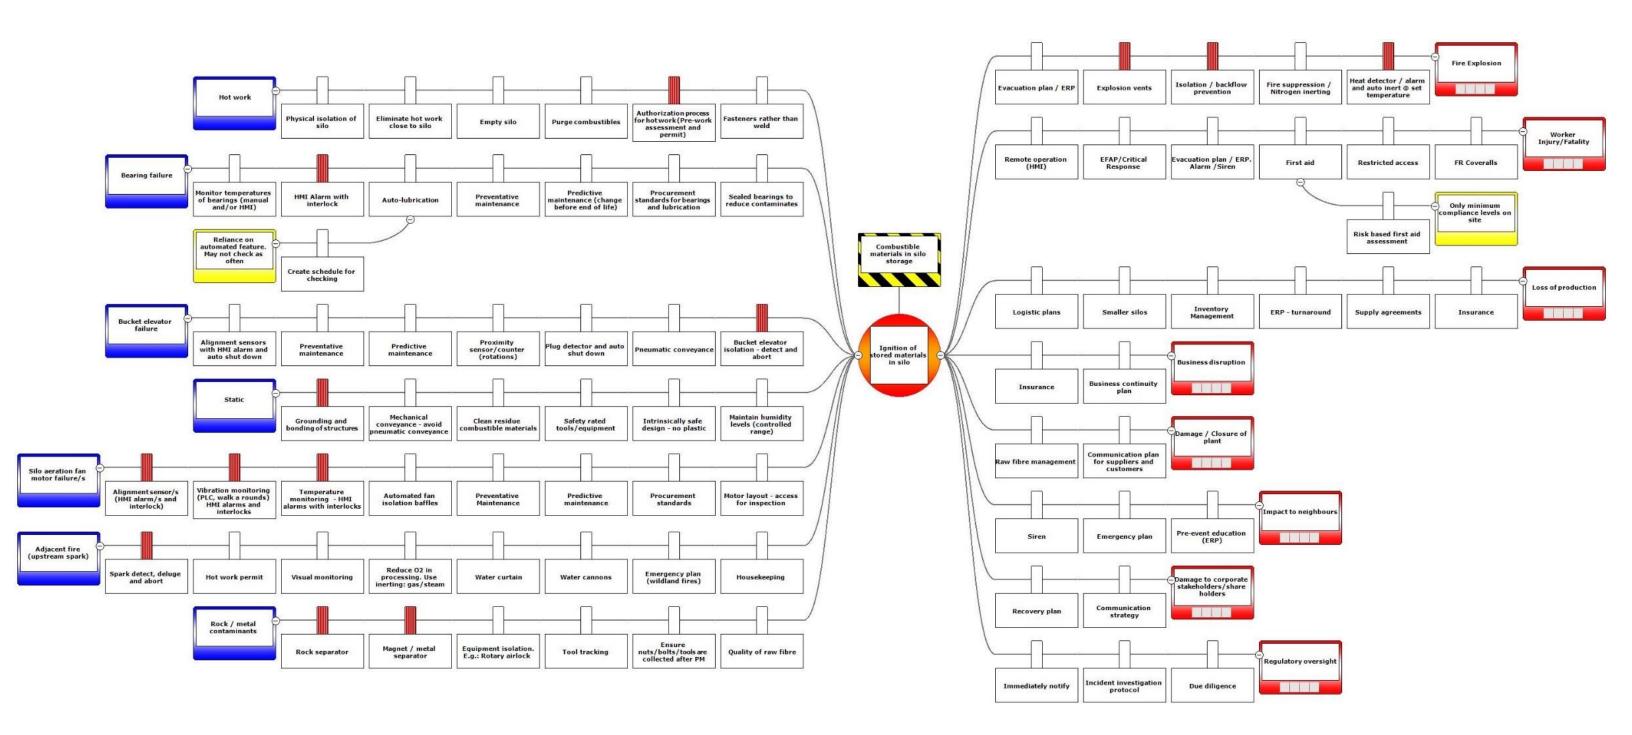

## **Silo Ignition**

Thank you for requesting WorkSafeBC's consultation in learning about the BowTie risk analysis system. The attached BowTie diagram was developed in the course of this consultation and represents the information you provided. Please note that WorkSafeBC has only organized the information you provided and has not confirmed, assessed, or judged the information provided by you in any way. WorkSafeBC's receipt of the information and consultation on this matter does not constitute an endorsement or approval, express or implied, by WorkSafeBC of your practices or of your compliance with the Occupational Health and Safety Regulation (Regulation), the Workers Compensation Act (Act), or any WorkSafeBC directives, policies or standards. We confirm that WorkSafeBC's rights with respect to prevention, investigation, and penalties are unaffected by this consultation or any related activities. Please also be advised that the submission of information in relation to this BowTie development process does not limit or relieve the owners or employers from their obligations to comply with the Regulation and the Act.