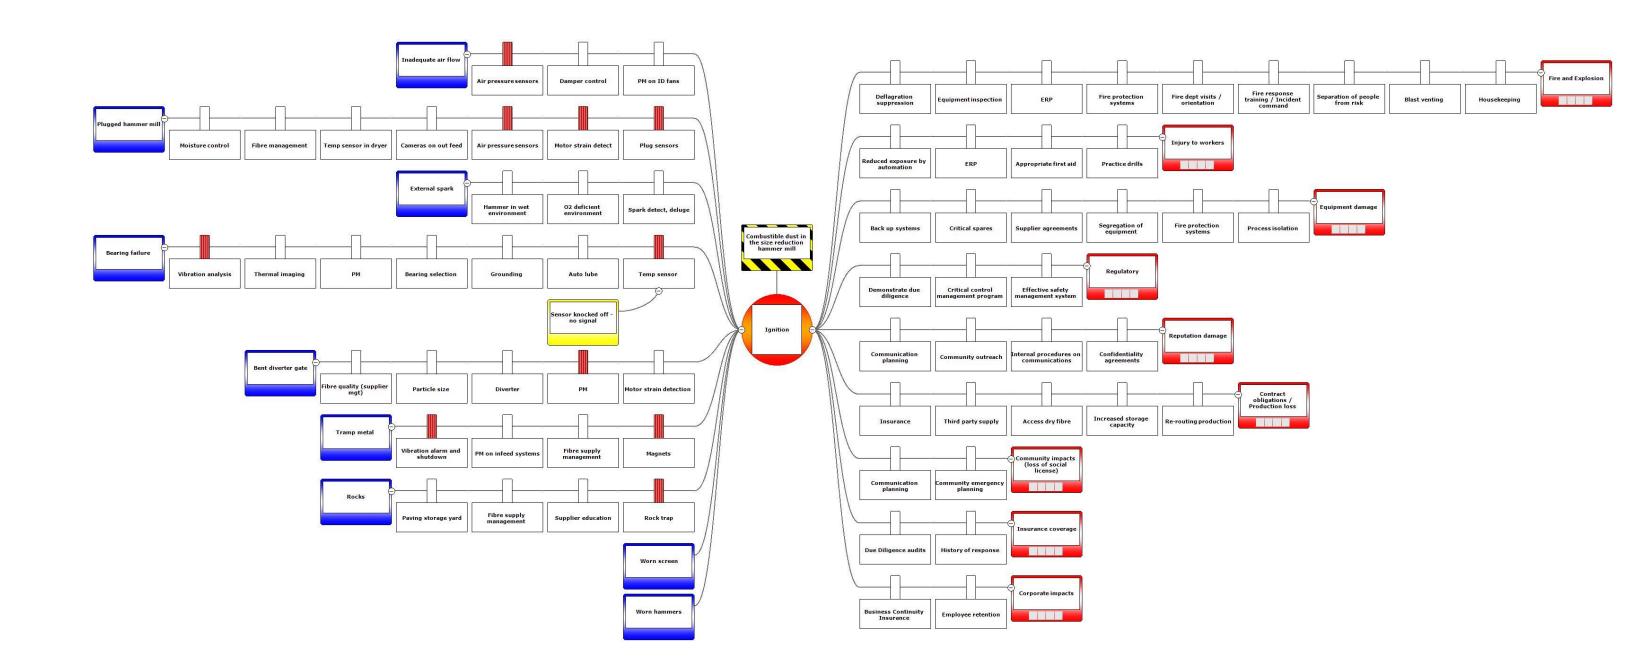

## **Combustible Dust in the Size Reduction Hammer Mill**

Thank you for requesting WorkSafeBC's consultation in learning about the BowTie risk analysis system. The attached BowTie diagram was developed in the course of this consultation and represents the information you provided. Please note that WorkSafeBC has only organized the information you provided and has not confirmed, assessed, or judged the information provided by you in any way. WorkSafeBC's receipt of the information and consultation on this matter does not constitute an endorsement or approval, express or implied, by WorkSafeBC of your practices or of your compliance with the Occupational Health and Safety Regulation (Regulation), the Workers Compensation Act (Act), or any WorkSafeBC directives, policies or standards. We confirm that WorkSafeBC's rights with respect to prevention, investigation, and penalties are unaffected by this consultation or any related activities. Please also be advised that the submission of information in relation to this BowTie development process does not limit or relieve the owners or employers from their obligations to comply with the Regulation and the Act.