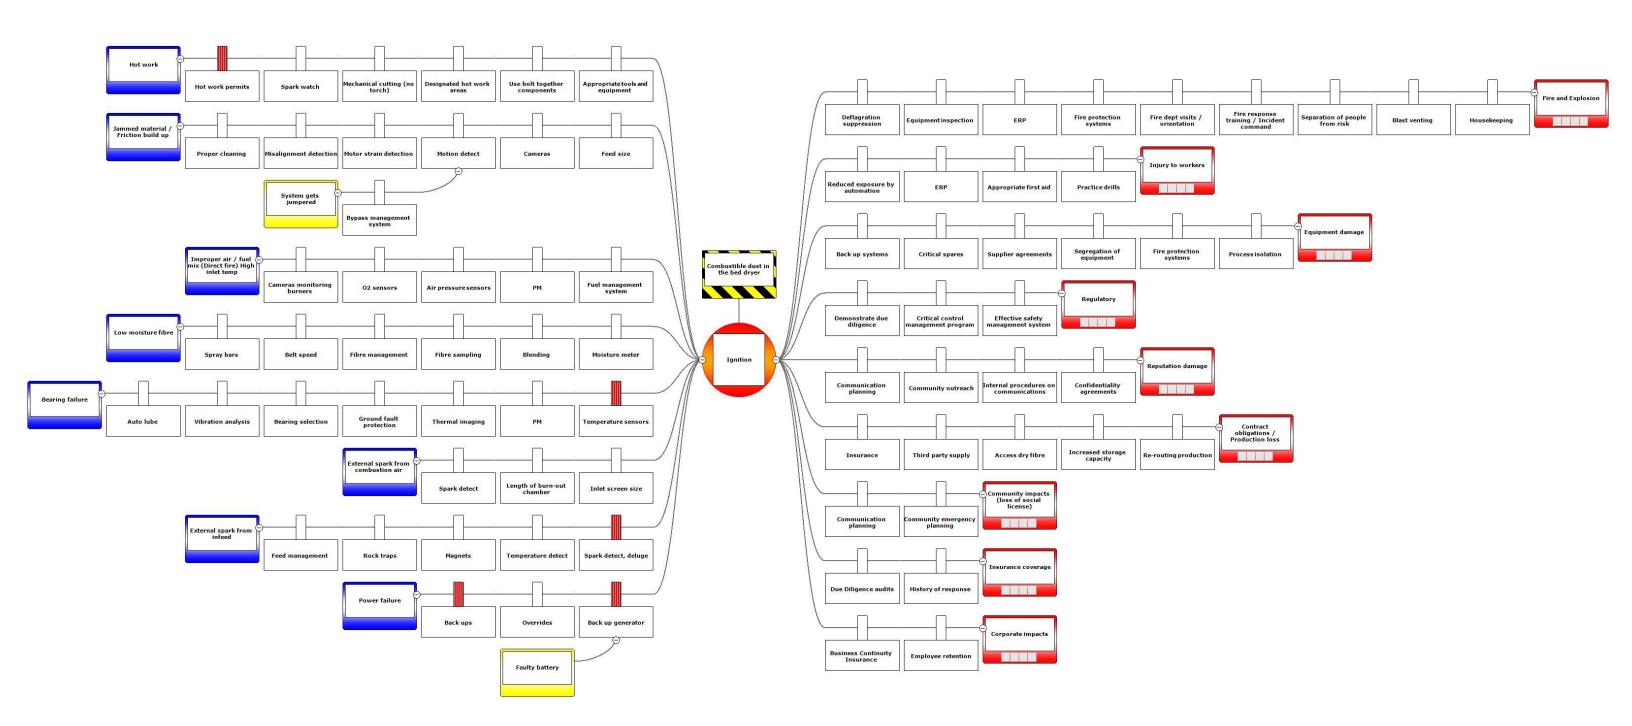

## **Combustible Dust in the Bed Dryer**

Thank you for requesting WorkSafeBC's consultation in learning about the BowTie risk analysis system. The attached BowTie diagram was developed in the course of this consultation and represents the information you provided. Please note that WorkSafeBC has only organized the information you provided and has not confirmed, assessed, or judged the information provided by you in any way. WorkSafeBC's receipt of the information and consultation on this matter does not constitute an endorsement or approval, express or implied, by WorkSafeBC of your practices or of your compliance with the Occupational Health and Safety Regulation (Regulation), the Workers Compensation Act (Act), or any WorkSafeBC directives, policies or standards. We confirm that WorkSafeBC's rights with respect to prevention, investigation, and penalties are unaffected by this consultation or any related activities. Please also be advised that the submission of information in relation to this BowTie development process does not limit or relieve the owners or employers from their obligations to comply with the Regulation and the Act.