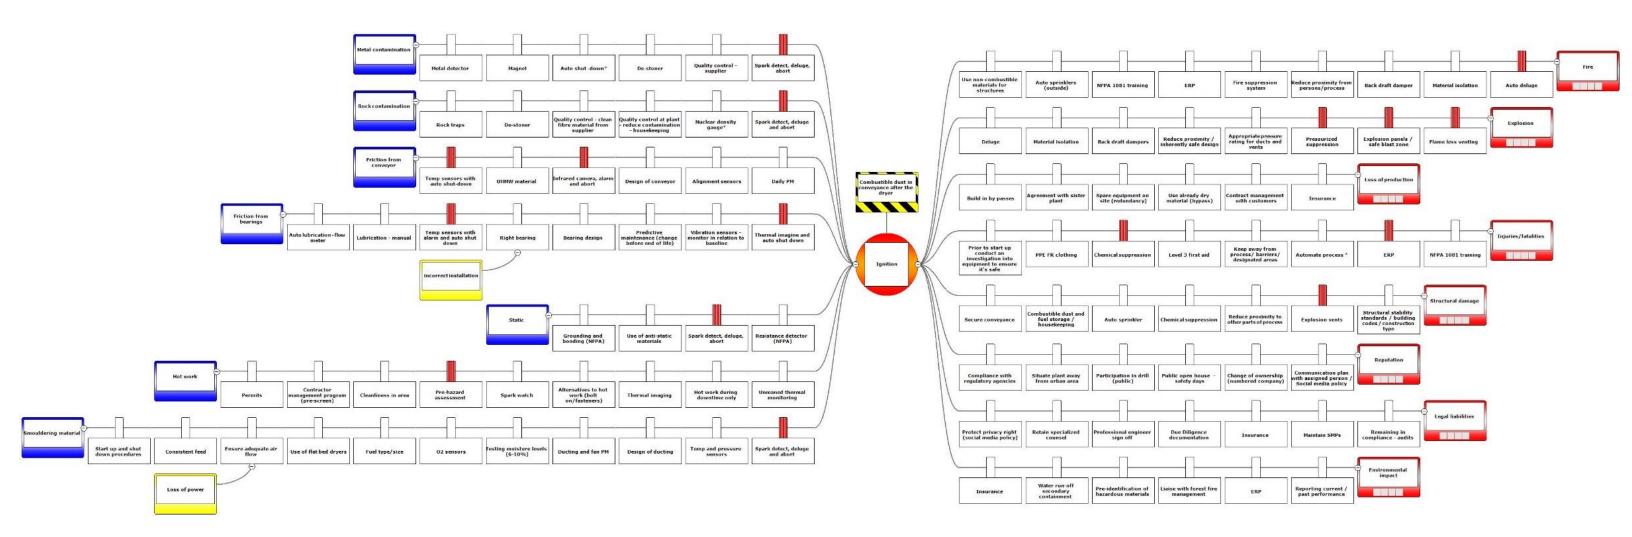

## **Combustible Dust in Conveyance**

Thank you for requesting WorkSafeBC's consultation in learning about the BowTie risk analysis system. The attached BowTie diagram was developed in the course of this consultation and represents the information you provided. Please note that WorkSafeBC has only organized the information you provided and has not confirmed, assessed, or judged the information provided by you in any way. WorkSafeBC's receipt of the information and consultation on this matter does not constitute an endorsement or approval, express or implied, by WorkSafeBC of your practices or of your compliance with the Occupational Health and Safety Regulation (Regulation), the Workers Compensation Act (Act), or any WorkSafeBC directives, policies or standards. We confirm that WorkSafeBC's rights with respect to prevention, investigation, and penalties are unaffected by this consultation or any related activities. Please also be advised that the submission of information in relation to this BowTie development process does not limit or relieve the owners or employers from their obligations to comply with the Regulation and the Act.